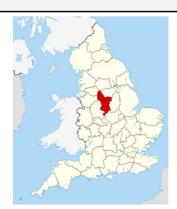

## Ryan's Hometown

United Kingdom, Derbyshire

|             | Fukushima vs.       | Derbyshire         |
|-------------|---------------------|--------------------|
| Population: | 1,857,366<br>people | 782, 365<br>people |
| Size:       | 13,783km²           | 2,625km²           |
| Capital     | Fukushima City      | <b>Derby</b> City  |