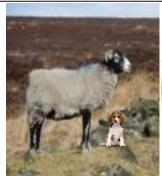

In July we have the 'Y Not' **festival**. Bands from all around the world come to play music.

This is Shepherd's **Pie**. It is easy to make and delicious.

There are many **sheep** in Derbyshire. Even, the football team is called the Rams (a male sheep).

## Challenge 2

Where is the dog?